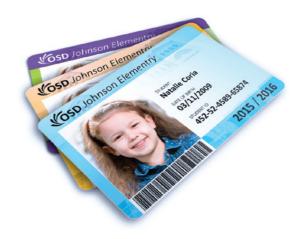

Managing student and teacher id cards becomes effortless with CardsOnline. Schedule automatic expiration, re-printing of cards or manage lost cards. Using only one system for all functionalities, you save both time and cost, while simplifying your administration.

The K-12 ID solution takes a central role in the card production and -management of your school district and will reduce costs at the same time.

- Create a card as a key for access, a card for spending and a library card all-in-one.
- Suited for small and large organisations
- Integrates completly with a student administration and HR-system
- Low costs per card
- Online access and management of card holders data
- Everything stored safely in de Cloud