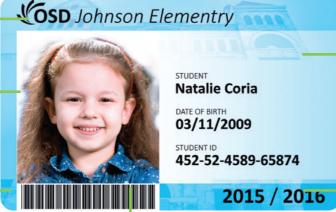

#### Logo

Add branding so it is clear the card holder is from your college.

#### Passport photo

Include a student or employee picture to prevent unauthorized use of the card.

#### **Card orientation**

Set your card design orientation to landscape or portrait.

Barcode

Choose from a wide selection of barcodes or QR codes to add to the card design.

#### **Card production**

Print single or double sided on PVC cards. Encode cards using MAG-stripe, Mifare Classic, Mifare Plus or DESfire.

#### Card holders' data

Add dynamic data to the card design, such as the card holders' first and last name, date of birth and the student ID.