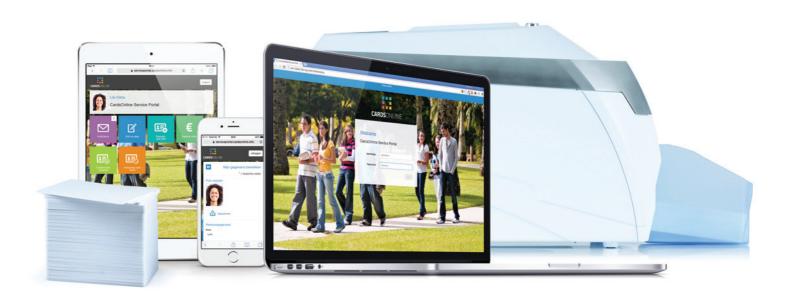

## Setup for the education market

CardsOnline K-12 ID is the online solution for cost efficient ID card production and management for all students and teachers. Design and print with your own local card printers directly from the Cloud.

Students and teachers have access to their own card information anytime anywhere using a smartphone, tablet or PC. Card holders login with credentials and manage their data and card. For example blocking their card when it is lost, requesting a new card or uploading a new passport photo.