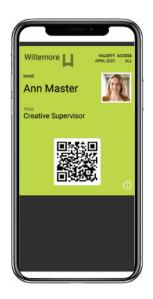

#### Active ID (Active ID App)

Create Active IDs with the Card
Designer similar to a Digital ID PDF
format. The CardsOnline Active ID
App, allows employees, students or
visitors, to receive, keep and manage
their Active ID to use for mobile
identification, access, or a Data Check.