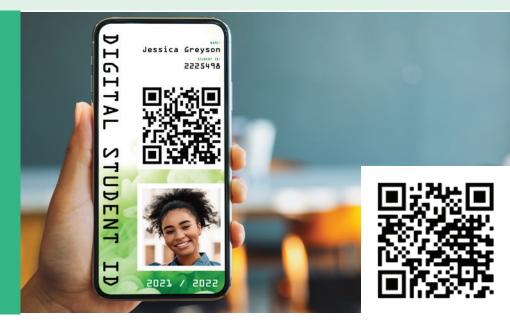

#### **Custom Design**

Create a digital card design specific for mobile devices, in portrait or landscape mode, next to the standard card design you use to print on badges.

#### PDF (.pdf)

Digital ID has the option to use the content from the printed card design or create an extra design for the Digital ID in portrait mode perfect for mobile devices.