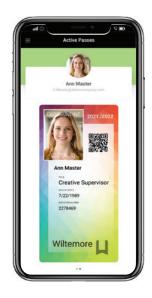

#### Wallet Pass (.pkpass)

Open a Wallet pass with the Apple Wallet app on iPhone or the PassWallet app on an Android phone. With the wallet app keep a digital version of your store cards, boarding passes, coupons, student ID cards and more in one place on your phone.