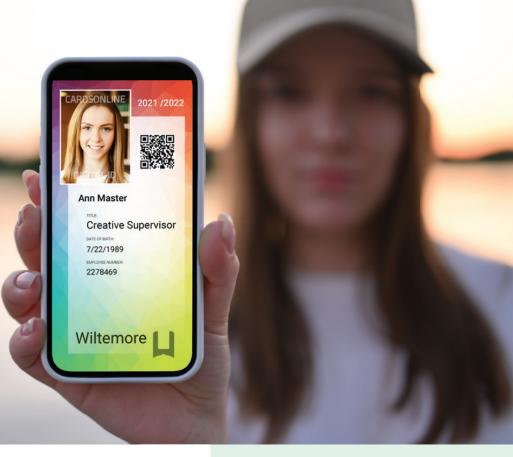

#### CARDSONLINE DIGITAL ID

CardsOnline introduces Digital ID, making it possible to design and send a digital pass to cardholders. In addition to or instead of the plastic card, the Digital ID feature offers three options, Digital ID as a PDF, as a Wallet pass and as Active ID to be used in the Active ID App.

#### PDF (.pdf)

Digital ID has the option to use the content from the printed card design or create an extra design for the Digital ID in portrait mode perfect for mobile devices.